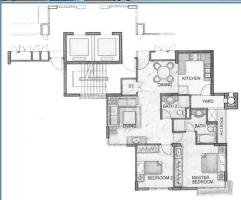

# RESIDENTIAL - CONDOMINIUM

CARISSA PARK, 6, FLORA DRIVE, CHANGI AIRPORT, **CHANGI VILLAGE, SINGAPORE 507027** 

LISTING ID: SGLA52908396 **TENURE: FREEHOLD** STRATA TITLE TITLE: ■ SIZE BUILT-UP: 926SQFT (86SQM)

SIZE LAND: N/A ■ NO. OF FLOORS:

■ FLOOR/LEVEL: N/A - MIDDLE FLOOR

■ BED ROOMS: ■ BATH ROOMS: **MAIDS ROOMS:** ■ PARKING SPACES:

**REGULAR** LAYOUT TYPE: ■ FACING: **EAST CITY VIEW ■ VIEWING:** 

S\$960,000 NEGOTIABLE 1,036PSF (11,159PSM) 2003, 20YRS **■ SELLING PRICE:** 

**■ COMPLETION YEAR:** 

**CONDITION:** PARTIALLY RENOVATED PARTIALLY FURNISHED **FURNISHING:** 

**■ LISTING DATE:** JAN 31, 2023

### **CARISSA PARK CONDO**

Condominium for Sale. 2 bedroom, 2 bathroom. Spacious 926sqft (86sqm), partially furnished Completion in 2003, this middle floor unit is partially renovated. Freehold, city view, facing east This property is currently tenanted. Located in Singapore's district D17 near Changi Airport, Changi Village in the area Far East (East region).